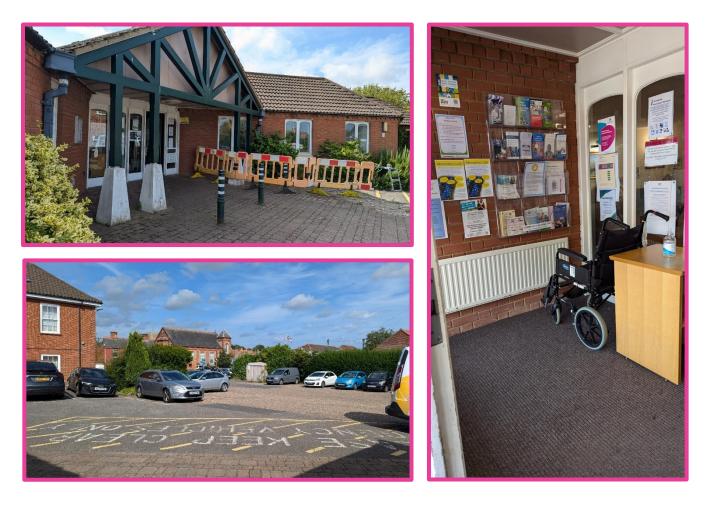

The surgery is served by a large, flat carpark with several disabled parking bays.

The foyer has accessible automatic doors and at the time of the visit housed a wheelchair for patient use.

The waiting area is large, bright and clean. There is plenty of clear signage to the services of the surgery.

There are information noticeboards in the surgery and the foyer houses a wide selection of leaflets.

Overall, patients appear to be satisfied with their experience at the surgery with people praising the care they receive from members of staff- from receptionists to the wellbeing team. However, it was noted by two patients that sometimes their prescriptions were not ready on time.